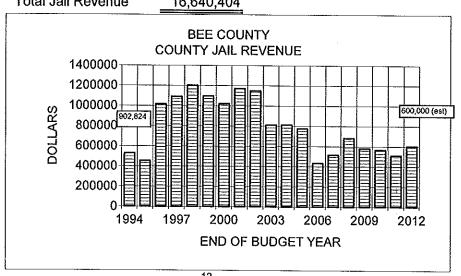

### Bee County, Texas Analysis of County Jail Revenue For Budget 2012-2013

### Summary:

January 1, 1989 Bee County opened the new jail facility located at 1511 E. Toledo in Beeville. The cost of construction for the jail was \$2,905,359.00. The Sheriff houses inmates from Federal, State and other County Governments when space is available.

### Analysis:

Listed below are the last nineteen years of actual revenue and two years estimated revenue with the dollar amount of change with the percent of increase or decrease. The figures are from the County Auditor's Comprehensive Annual Financial Report. The 2011-2012 estimate is a ten month actual, two month projection which includes anticipated collections.

| Fiscal Actual Year amounts |            | Dollar<br>Increase | % Increase/<br>(decrease) |
|----------------------------|------------|--------------------|---------------------------|
| 1992-93                    | 902,824    | N/A                | N/A                       |
| 1993-94                    | 760,181    | (142,643)          | First Year                |
| 1994-95                    | 526,527    | (233,654)          | -30.74%                   |
| 1995-96                    | 453,250    | (73,277)           | -13.92%                   |
| 1996-97                    | 1,013,140  | 559,890            | 123.53%                   |
| 1997-98                    | 1,088,486  | 75,346             | 7.44%                     |
| 1998-99                    | 1,201,005  | 112,519            | 10.34%                    |
| 1999-00                    | 1,093,525  | (107,480)          | -8.95%                    |
| 2000-01                    | 1,018,645  | (74,880)           | -6.85%                    |
| 2001-02                    | 1,169,200  | 150,555            | 14.78%                    |
| 2002-03                    | 1,148,320  | (20,880)           | -1.79%                    |
| 2003-04                    | 809,324    | (338,996)          | -29.52%                   |
| 2004-05                    | 811,497    | 2,173              | 0.27%                     |
| 2005-06                    | 773,040    | (38,457)           | -4.74%                    |
| 2006-07                    | 429,920    | (343,120)          | -44.39%                   |
| 2007-08                    | 513,280    | 83,360             | 19.39%                    |
| 2008-09                    | 678,120    | 164,840            | 32,12%                    |
| 2009-10                    | 577,720    | (100,400)          | -14.81%                   |
| 2010-11                    | 562,400    | (15,320)           | -2.65%                    |
| 2011-12 (Est)              | 510,000    | (52,400)           | -9.32%                    |
| 2012-13 (Est)              | 600,000    | 90,000             | 17.65%                    |
| Total Jail Revenue         | 16,640,404 |                    |                           |