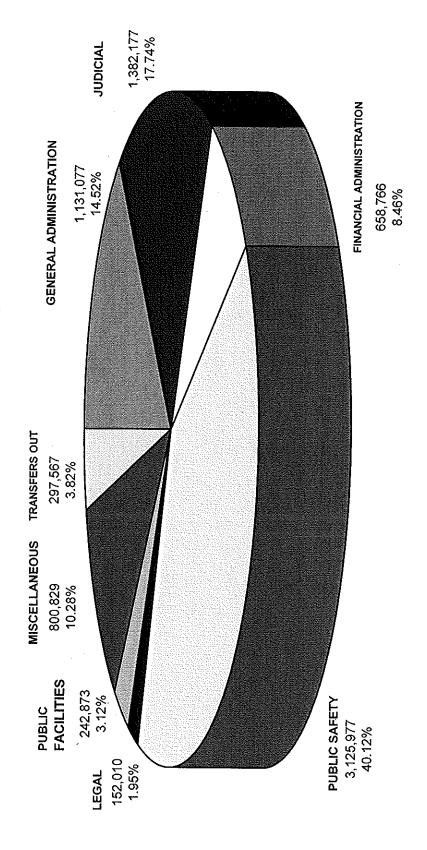

### **BEE COUNTY GENERAL FUND ALLOCATION BY FUNCTION** 2012-2013

TOTAL EXPENDITURES = \$7,791,276