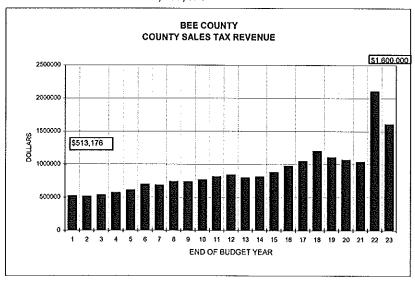

### Bee County, Texas Analysis of County Sales Tax Revenue For Budget 2012-2013

### Summary:

Effective January 1, 1988 Bee County voters adopted a 1/2 % Sales & Use Tax for property tax relief. The Comptroller makes a direct deposit each month into line item 12-310-0130 in the General Fund.

### Analysis:

Listed below are the last twenty-one years of actual revenue and two years estimated revenue with the dollar amount of change with the percent of increase or decrease. The figures are from the County Auditor's Comprehensive Annual Financial Report. The 2011-2012 estimate is an eleven month actual, one month projection which includes anticipated collections.

| Fiscal<br><u>Year</u>     | Actual<br>Amounts | Dollar<br>Increase | % Increase/<br>(decrease) |
|---------------------------|-------------------|--------------------|---------------------------|
| 1990-91                   | 513,176           | 311,438            | First Year                |
| 1991-92                   | 506,114           | (7,062)            | -1.38%                    |
| 1992-93                   | 529,885           | 23,771             | 4.70%                     |
| 1993-94                   | 562,030           | 32,145             | 6.07%                     |
| 1994-95                   | 602,028           | 39,998             | 7.12%                     |
| 1995-96                   | 687,844           | 85,816             | 14.25%                    |
| 1996-97                   | 676,565           | (11,279)           | -1.64%                    |
| 1997-98                   | 730,101           | 53,536             | 7.91%                     |
| 1998-99                   | 726,995           | (3,106)            | -0.43%                    |
| 1999-00                   | 755,721           | 28,726             | 3.95%                     |
| 2000-01                   | 804,734           | 49,013             | 6.49%                     |
| 2001-02                   | 830,271           | 25,537             | 3.17%                     |
| 2002-03                   | 787,915           | (42,356)           | -5.10%                    |
| 2003-04                   | 802,800           | 14,885             | 1.89%                     |
| 2004-05                   | 869,384           | 66,584             | 8.29%                     |
| 2005-06                   | 964,612           | 95,228             | 10.95%                    |
| 2006-07                   | 1,037,831         | 73,219             | 7.59%                     |
| 2007-08                   | 1,191,140         | 153,309            | 14.77%                    |
| 2008-09                   | 1,095,737         | (95,403)           | -8.01%                    |
| 2009-10                   | 1,058,919         | (36,818)           | -3.36%                    |
| 2010-11                   | 1,300,446         | 241,527            | 22.81%                    |
| 2011-12 (Est)             | 2,096,225         | 795,779            | 61.19%                    |
| 2012-13 (Est)             | 1,600,000         | 0                  | 0.00%                     |
| Total Sales Tax Collected | 20,730,473        |                    |                           |