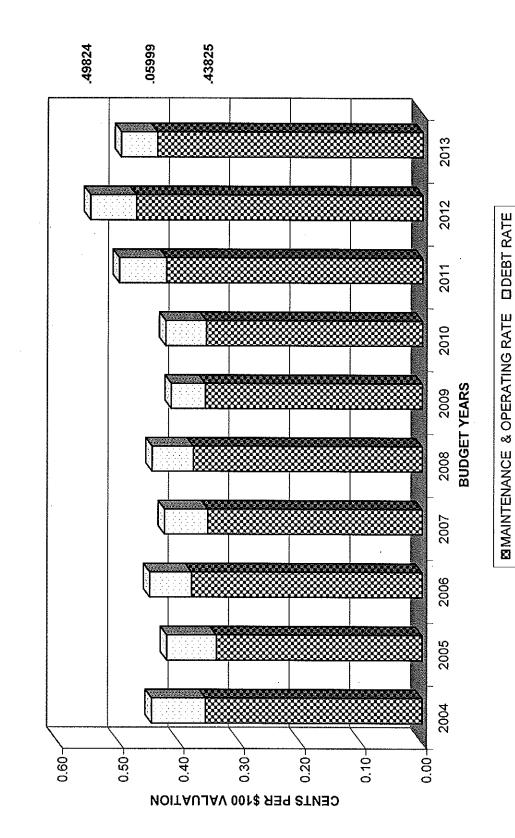

Note: John Deer 7130 Cab Tractor & Diamond Boom Mower DBR 050-C-A - The County purchased over 3 years a tractor & boom axe to be used in Road & Bridge Operations.

BEE COUNTY, TEXAS
AD VALOREM TAX RATE HISTORY
FOR THE TEN BUDGET YEARS ENDED 2012-2013

| TAX                          | BUDGET<br>YEAR<br>2004 | BUDGET<br>YEAR<br>2005  | BUDGET<br>YEAR<br>2006 | BUDGET<br>YEAR<br>2007 | BUDGET<br>YEAR<br>2008 | BUDGET<br>YEAR<br>2009 | BUDGET<br>YEAR<br>2010 | BUDGET<br>YEAR<br>2011 | BUDGET<br>YEAR<br>2012 | BUDGET<br>YEAR<br>2013 |
|------------------------------|------------------------|-------------------------|------------------------|------------------------|------------------------|------------------------|------------------------|------------------------|------------------------|------------------------|
| EFFECTIVE TAX RATE           | 0.37626                | 0.42115                 | 0.39834                | 0.42513                | 0.41317                | 0.38265                | 0,42355                | 0.46565                | 0.52513                | 0.51197                |
| Farm-to-Market               | 0.00200                | 0.00188                 | 0.00200                | 0.00200                | 0.00209                | 0.00191                | 0.00195                | 0.00230                | 0 00260                | 0.00498                |
| Special Road Tax             | 0.05300                | 0.05001                 | 0.05650                | 0.05650                |                        | 0.05395                | 0.05524                | 0.06539                | 0.07318                | 0.06477                |
| Debt Rate                    | 0.08939                | 0.08217                 | 0.06939                | 0.07168                | 0.06837                | 0.05646                | 0.06750                | 0.07793                | 0.07561                | 0.05999                |
| General Property Tax         | 0.30187                | 0.28709                 | 0.32149                | 0.29495                | 0.31628                | 0.30196                | 0.29886                | 0.35503                | 0.39700                | 0.36850                |
| ADOPTED TOTAL TAX RATE       | 0.44626                | 0.42115                 | 0.44938                | 0.42513                | 0.44569                | 0.41428                | 0.42355                | 0.50065                | 0.54839                | 0.49824                |
| ASSESSED VALUATION           | 721,981,990            | 721,981,990 790,263,535 | 855,871,535            | 924,230,315            | 962,612,305            | 1,128,904,369          | 1,105,921,969          | 1,040,224,415          | 1,111,179,520          | 1,197,792,180          |
| PROPERTY TAXES LEVIED        | 3,221,924              | 3,221,917               | 3,846,116              | 3,929,180              | 4,290,267              | 4,676,825              | 4,684,132              | 5,207,884              | 6,093,597              | 5,967,880              |
| PROPERTY TAXES COLLECTED (1) | 2,618,876              | 3,193,432               | 3,120,177              | 3,223,408              | 3,928,097              | 4,290,269              | 4,542,059              | 5,207,884              | 6,093,597              | 5,967,880              |

(1) Includes current taxes, deliquent taxes & penalities & interest at 8/14/12.