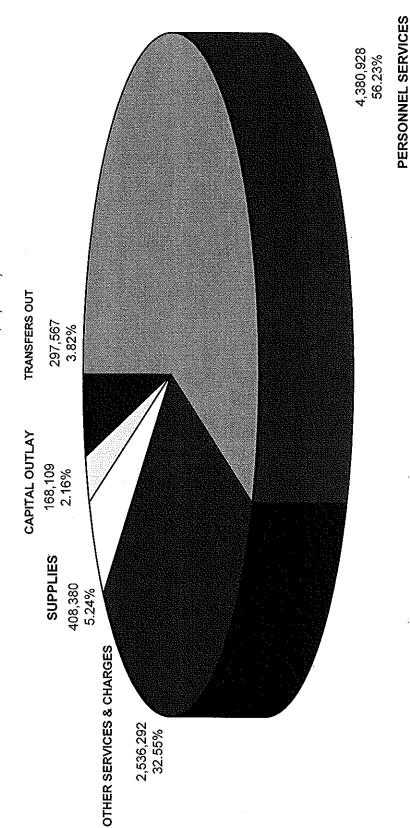

## **BEE COUNTY GENERAL FUND** 2012 - 2013 ALLOCATION BY CATEGORY

TOTAL EXPENDITURES = \$7,791,276

### BEE COUNTY, TEXAS SUMMARY OF PROPOSED BUDGET FISCAL YEAR 2012-2013

|                                                 | GENERAL<br>FUND | ROAD &<br>BRIDGE<br>FUNDS | DEBT<br>SERVICE<br>FUNDS | HEALTH<br>CARE<br>FUND | OTHER<br>COUNTY<br>FUNDS | TOTAL<br>COUNTY<br>FUNDS |
|-------------------------------------------------|-----------------|---------------------------|--------------------------|------------------------|--------------------------|--------------------------|
| FUND BALANCE, BEGINNING OF YEAR                 |                 |                           |                          |                        |                          |                          |
| (PROJECTED) AT 10/1/12                          | 2,126,212       | 95,297                    | 187,919                  | 3,869,148              | 714,295                  | 6,992,871                |
| REVENUES                                        |                 |                           |                          | •                      |                          |                          |
| CURRENT AD VALOREM TAX LEVY                     | 3,879,082       | 656,410                   | 620,332                  |                        |                          | 5,155,824                |
| DELINQUENT AD VALOREM TAXES                     | 90,000          | 14,700                    | 14,000                   |                        |                          | 118,700                  |
| COUNTY SALES TAX                                | 1,600,000       |                           |                          |                        |                          | 1,600,000                |
| LICENSES & PERMITS                              | 4,000           | 685,000                   |                          |                        |                          | 689,000                  |
| INTERGOVERNMENTAL REVENUE                       | 206,114         | 21,600                    |                          |                        | 260,178                  | 487,892                  |
| OTHER REVENUES                                  | 1,953,080       | 99,914                    | 2,000                    | 994,865                | 1,461,753                | 4,511,612                |
| TOTAL REVENUES                                  | 7,732,276       | 1,477,624                 | 636,332                  | 994,865                | 1,721,931                | 12,563,028               |
| TRANSFERS IN                                    | 59,000          | 665,213                   | 0                        | 0                      | 251,056                  | 975,269                  |
| TOTAL REVENUES AND TRANSFER IN                  | 7,791,276       | 2,142,837                 | 636,332                  | 994,865                | 1,972,987                | 13,538,297               |
| TOTAL RESOURCES AVAILABLE                       | 9,917,488       | 2,238,134                 | 824,251                  | 4,864,013              | 2,687,282                | 20,531,168               |
| APPROPRIATIONS                                  |                 |                           |                          |                        |                          |                          |
| PERSONNEL SERVICES                              | 3,232,956       | 513,653                   |                          |                        | 357,898                  | 4,104,507                |
| EMPLOYEE BENEFITS                               | 1,147,972       | 226,029                   |                          |                        | 113,731                  | 1,487,732                |
| SUPPLIES                                        | 408,380         | 544,280                   |                          |                        | 19,460                   | 972,120                  |
| OTHER SERVICES & CHARGES                        | 2,536,292       | 133,465                   | 636,332                  | 483,598                | 1,414,922                | 5,204,609                |
| CAPITAL OUTLAY                                  | 168,109         | 31,500                    | 030,332                  | 843,890                | 67,006                   | 1,110,505                |
| DEBT SERVICE                                    | 0               | 0                         |                          | 043,090                | 07,000                   | 1,110,303                |
| TOTAL APPROPRIATIONS                            | 7,493,709       | 1,448,927                 | 636,332                  | 1,327,488              | 1,973,017                | 12,879,473               |
| TRANSFERS OUT                                   | 297,567         | 693,910                   | 0                        | 0                      | 9,000                    | 1,000,477                |
| TOTAL APPROPRIATIONS & TRANSFERS                | 7,791,276       | 2,142,837                 | 636,332                  | 1,327,488              | 1,982,017                | 13,879,950               |
| FUND BALANCE, END OF YEAR (PROJECTED 9/30/2011) | 2,126,212       | 95,297                    | 187,919                  | 3,536,525              | 705,265                  | 6,651,218                |
| INREASE/(DECREASE) IN<br>FUND BALANCE           | 0               | 0                         | o                        | -332,623               | -9,030                   | -341,653                 |