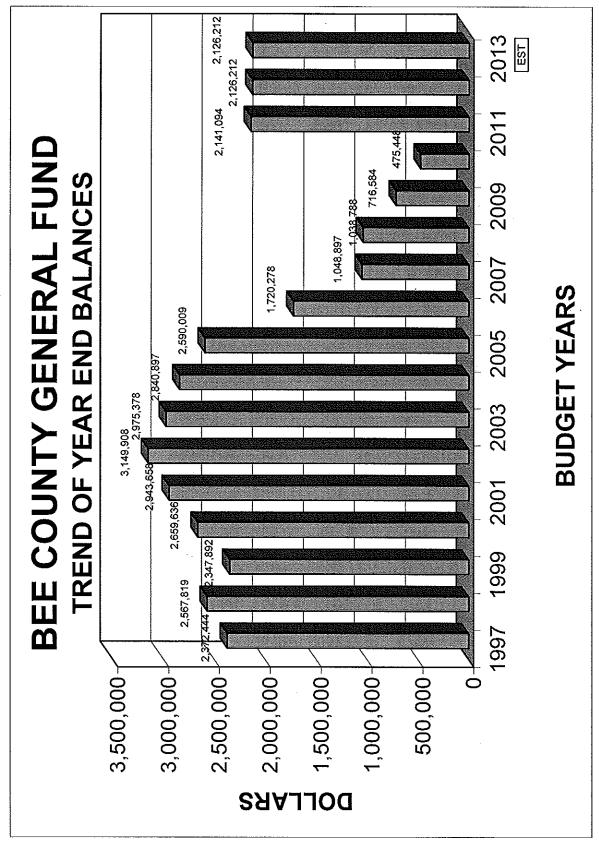

BEE COUNTY, TEXAS SUMMARY OF BUDGET PROJECTIONS GENERAL COUNTY OPERATIONS FISCAL YEAR 2012-2013

|           |                               | BEGINNING       |                      | ESTIMAT           | ESTIMATED 2011-2012                     |           | ESTIMATED                                       |                               | ESTIMA          | ESTIMATED 2012-2013    |                   | ENDING               | · VARIANCE     |
|-----------|-------------------------------|-----------------|----------------------|-------------------|-----------------------------------------|-----------|-------------------------------------------------|-------------------------------|-----------------|------------------------|-------------------|----------------------|----------------|
|           | DESCRIPTION                   | 10/01/11        | REVENUE              | TO                | EXPENDITURES                            | TRANSFERS | BALANCE<br>10/1/2012                            | REVENUE                       | TRANSFERS<br>TO | EXPENDITURES           | TRANSFERS<br>FROM | BALANCE<br>10/1/2013 | GAIN<br>(LOSS) |
|           | OPERATING FUNDS               |                 |                      |                   |                                         |           |                                                 |                               |                 |                        |                   |                      |                |
| #12       | GENERAL FUND                  | 77              | 7,172,180            | 28,000            | (6,988,677)                             | (256,385) | 2,126,212                                       | 7,732,276                     | 59,000          | (7.493,709)            | (297,567)         | 2,126,212            | 0              |
| #15       | CO CLERK RECORDS MGM          | 3,258<br>108.38 | 3,550                |                   | (13,811)                                | Φ         | (7,003)                                         | 10,834                        | c               | (10,834)               |                   | (7,003)              | 0              |
| #15       | HAVA/ELECTIONS EOUTP CONTRACT | 9.179           | 100                  | >                 |                                         | c         | 97.00                                           | 6.100                         | >               | (905,67)               | 1000 33           | 38,351               | (21,796)       |
| #17       | COURTHOUSE SECURITY           | 23,382          | 22,050               | 0                 | (52.170)                                | 0         | (6.738)                                         | 22 100                        | 25.798          | (86)                   | (000.0)           | V/25/7               | 00000          |
| #20       | R&B OPERATING                 | 117,570         | 714,480              | 682,271           | (1,478,712)                             | 0         | 35.609                                          | 783,714                       | 665,213         | (1 448 977)            | •                 | 35 609               | (10,000)       |
| #21       | RD & BRIDGE TAX               | 30,924          | 657,100              | 0                 | `0                                      | (636,394) | 51,630                                          | 650,000                       | 0               | 0                      | (650,000)         | 51.630               | 0              |
| #33       | FUEL FARM                     | 6,266           | 14,814               | 0                 | (7,994)                                 | 0         | 13,086                                          | 11,350                        | 0               | (11,350)               | ` <b>o</b>        | 13,086               | 0              |
| #54       | BCRMC - UNRESTRICTED          | 0               | 0                    | 0                 | 0                                       | 0         | 0                                               | 0                             | 0               | 0                      | 0                 | 0                    | 0              |
| £ }       | F/M & LATERAL RDS             | 3,501           | 48,468               |                   | 0                                       | (43,910)  | 8,059                                           | 43,910                        |                 | 0                      | (43,910)          | 8,059                | 0              |
| #29       | COUNTY RECORDS MGMT           | 12,372          | 6.760                | ;                 | (4.500)                                 | 0         | 14,632                                          | 6,160                         |                 | (6,160)                | ٥                 | 14,632               | 0              |
| 1 2       | DISTRICT ATTORNEY             | 42,273          | 113.661              | 160,665           | (263,362)                               |           | 53,237                                          | 195,884                       | 205,030         | (400,914)              |                   | 53,237               | 0              |
| 97 £      | ADANDONED MOTOR VEHICLE       | 2,757           | 1,700                | 0 (               | (1,400)                                 | •         | 3.037                                           | 3,375                         | 0               | (3.375)                |                   | 3,037                | 0              |
| £ #       | FDAP CPANT                    | 107,67          | 062,01               | <b>&gt;</b> <     | (3,000)                                 | 0         | 32,431                                          | 000°9                         | 0 (             | (3,000)                | (3,000)           | 32,431               | 0              |
| 5 4       | LAW I IRRARY                  | 87.438          | 1,000                | >                 | 002017                                  |           | 00 130 C                                        | 0 901                         | 0               | 0                      |                   | ٥                    | 0              |
| #57       | VICTIMS ASSIST                | 1 956           | 18 413               | 23 753            | (5,260)                                 |           | 1 637                                           | 10,500                        | 200 34          | (10,500)               |                   | 90,138               | 0 4            |
| #7        | COURTHOUSE RENOV (2)          | 8.925           | 0                    |                   | (0                                      | 0         | 2008                                            | 10,40                         | 070,04          | (505°#4)               | •                 | 1,637                | 0 (            |
| #87       | DA PRE TRIAL INTERVENTION     | 3.194           | 5.560                | •                 | 3.466                                   | >         | 12.20                                           | 2 466                         | >               | 97 27                  | >                 | C2.5.4.5.            | 0              |
| 96#       | DIST CLERK CHILD SUPPORT      | 2,473           | 2.040                | 0                 | (661.1)                                 | C         | 3 314                                           | 3,000                         | c               | (3,000)                | •                 | 2 2 1 4              |                |
| £9I       | COUNTY ATTORNEY HOT CHECK     | (476)           | 39,980               | •                 | (36.034)                                | . 0       | 3.470                                           | 28.316                        | >               | (900.5)                | •                 | 410,0                | > <            |
| #63       | TDCJ DIST CLERK FUND          | 35              | 0                    |                   | 0                                       | 0         | 35                                              |                               |                 | (0100)                 | > <               | 24.0                 | > <            |
| #95       | GROUP HEALTH PLAN             | 59,558          | 1,433,000            | 0                 | (1,109,000)                             | 0         | 383,558                                         | 1,286,419                     | 0               | (1.286.419)            |                   | 383 558              | > c            |
| #102      | LOCAL ENF OFFICER/SOLID WASTE | 0               | 4                    | 0                 | 0                                       | 0         | 4                                               | 0                             | 0               | 0                      | 0                 | 4                    | <b>,</b> 0     |
|           | TOTAL OPERATING FUNDS         | 2,645,757       | 10,326,690           | 944,689           | (10,083,532)                            | (936,689) | 2,896,915                                       | 10,879,397                    | 1,000,567       | (10,911,283)           | (1,000,477)       | 2,865,119            | (31,796)       |
| 5         | OTHER FUNDS                   | 203 250 6       | 212                  | <                 | ,,,,,,,,,,,,,,,,,,,,,,,,,,,,,,,,,,,,,,, |           | 1                                               |                               | •               |                        |                   |                      |                |
| £ £       | HEAT TH CARE FIND I (1)       | 200,000,000     | 720 660              | > 0               | (008*+)                                 | 0 (       | 5,748,754                                       | 516,067                       | 0 (             | (848,690)              | 0 '               | 3,416,131            | (332,623)      |
| <b>\$</b> | REFUNDING BONDS 1994          | 144,162         | 770,050              | 00                | (726.293)                               | >         | 187 919                                         | 636 337                       | 0 0             | (4/8,798)              | ٥                 | 120,393              | 00             |
| #20       | HILLSIDE DRIVE IMP. (2)       | 0               | 0                    | · c               | C                                       | c         |                                                 |                               | • •             | (30,000)               | <                 | 10,701               |                |
| #72       | JAIL CAPITAL IMPROVEMENTS     | 11,533          | 0                    | • •               | (8,974)                                 | 0         | 2.559                                           | • •                           | • •             |                        | 0                 | 2 550                | 0 0            |
| #73       | RIGHT OF WAY                  | 9,374           | 26,956               | 0                 | 0                                       | 0         | 36,330                                          | 0                             |                 | 0                      | 0                 | 36.330               | <b>,</b> c     |
| #74       | CONSTRUCTION ACCOUNT          | ٥               | 0                    | 0                 | 0                                       | 0         | 0                                               | 0                             | 0               | 0                      | 0                 | ٥                    | 0              |
|           | TOTAL OTHER FUNDS             | 3,607,411       | 1,752,612            | 0                 | (1.264,067)                             | 0         | 4,095,956                                       | 1,631,197                     | 0               | (1.963,820)            | 0                 | 3,763,333            | (332,623)      |
|           | TOTAL COUNTY FUNDS            | 6,253,168       | 12,079,302           | 944,689           | (11.347.599)                            | (936.689) | 6,992,871                                       | 12,510,594                    | 1,000,567       | (12.875.103)           | (1,000,477)       | 6,628,452            | (364,419)      |
|           | HISTORY OF FUND BALANCES:     | •               | YE 9/30/11<br>Actual | YE 9/30/12<br>Est | YE 9/30/13<br>Est                       | Q 43      | General fund EXP per month<br>R&B EXP per month | P per month<br>onth           |                 | (624,476)<br>(120,744) |                   |                      |                |
|           | General Fund                  |                 | 2,141,094            | 2,126,212         | 2,126,212                               | ដ         | ESTIMATED MONTHS OF RESERVE                     | ONTHS OF R                    | ESERVE          | 10/1/2012              | 10/1/2013         |                      |                |
|           | Koad & Bridge 20, 21, 25      |                 | 151,994              | 95,297            | 95,297                                  |           |                                                 |                               |                 |                        | !                 |                      |                |
|           | Construction Account          |                 | 4/2,4<br>0           | 055,05            | 36,330                                  |           |                                                 | General Fund<br>Road & Bridge | . 8             | 3,65                   | 3.40              |                      |                |
|           | Group Health Insurance Plan   |                 | 59,558               | 383,558           | 383,558                                 |           |                                                 |                               | <b>.</b>        | •                      | }                 |                      |                |
|           |                               | '               | 2,362,020            | 2,641,397         | 2,641,397                               |           |                                                 |                               |                 |                        |                   |                      |                |