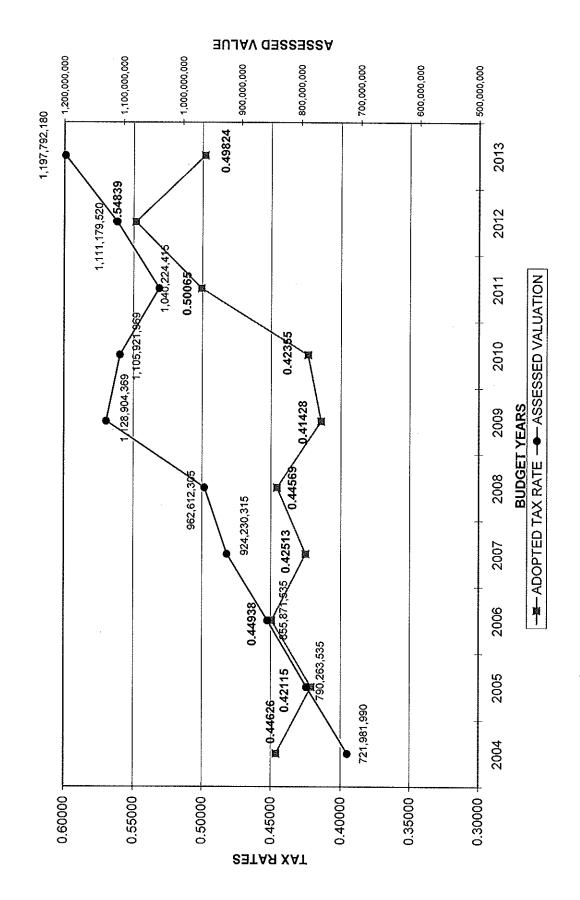

Note: John Deer 7130 Cab Tractor & Diamond Boom Mower DBR 050-C-A - The County purchased over 3 years a tractor & boom axe to be used in Road & Bridge Operations.

BEE COUNTY, TEXAS
AD VALOREM TAX RATE HISTORY
FOR THE TEN BUDGET YEARS ENDED 2012-2013

| TAX                          | BUDGET<br>YEAR<br>2004 | BUDGET<br>YEAR<br>2005  | BUDGET<br>YEAR<br>2006 | BUDGET<br>YEAR<br>2007 | BUDGET<br>YEAR<br>2008 | BUDGET<br>YEAR<br>2009 | BUDGET<br>YEAR<br>2010 | BUDGET<br>YEAR<br>2011 | BUDGET<br>YEAR<br>2012 | BUDGET<br>YEAR<br>2013 |
|------------------------------|------------------------|-------------------------|------------------------|------------------------|------------------------|------------------------|------------------------|------------------------|------------------------|------------------------|
| EFFECTIVE TAX RATE           | 0.37626                | 0.42115                 | 0.39834                | 0.42513                | 0.41317                | 0.38265                | 0,42355                | 0.46565                | 0.52513                | 0.51197                |
| Farm-to-Market               | 0.00200                | 0.00188                 | 0.00200                | 0.00200                | 0.00209                | 0.00191                | 0.00195                | 0.00230                | 0 00260                | 0.00498                |
| Special Road Tax             | 0.05300                | 0.05001                 | 0.05650                | 0.05650                |                        | 0.05395                | 0.05524                | 0.06539                | 0.07318                | 0.06477                |
| Debt Rate                    | 0.08939                | 0.08217                 | 0.06939                | 0.07168                | 0.06837                | 0.05646                | 0.06750                | 0.07793                | 0.07561                | 0.05999                |
| General Property Tax         | 0.30187                | 0.28709                 | 0.32149                | 0.29495                | 0.31628                | 0.30196                | 0.29886                | 0.35503                | 0.39700                | 0.36850                |
| ADOPTED TOTAL TAX RATE       | 0.44626                | 0.42115                 | 0.44938                | 0.42513                | 0.44569                | 0.41428                | 0.42355                | 0.50065                | 0.54839                | 0.49824                |
| ASSESSED VALUATION           | 721,981,990            | 721,981,990 790,263,535 | 855,871,535            | 924,230,315            | 962,612,305            | 1,128,904,369          | 1,105,921,969          | 1,040,224,415          | 1,111,179,520          | 1,197,792,180          |
| PROPERTY TAXES LEVIED        | 3,221,924              | 3,221,917               | 3,846,116              | 3,929,180              | 4,290,267              | 4,676,825              | 4,684,132              | 5,207,884              | 6,093,597              | 5,967,880              |
| PROPERTY TAXES COLLECTED (1) | 2,618,876              | 3,193,432               | 3,120,177              | 3,223,408              | 3,928,097              | 4,290,269              | 4,542,059              | 5,207,884              | 6,093,597              | 5,967,880              |

(1) Includes current taxes, deliquent taxes & penalities & interest at 8/14/12.

## **BEE COUNTY AD VALOREM TAX RATES**

## BEE COUNTY AD VALOREM TAX RATES