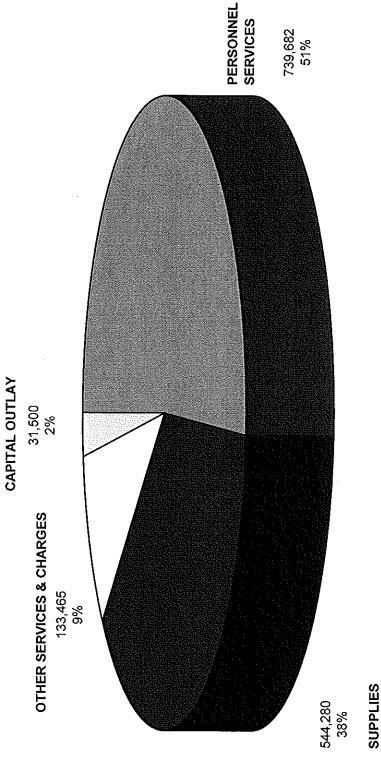

## ROAD & BRIDGE DEPARTMENTS 2012 - 2013 ALLOCATION BY CATEGORY

TOTAL EXPENDITURES = \$1,448,927

17

### BEE COUNTY, TEXAS SUMMARY OF PROPOSED BUDGET FISCAL YEAR 2012-2013

|                                                 | GENERAL<br>FUND | ROAD &<br>BRIDGE<br>FUNDS | DEBT<br>SERVICE<br>FUNDS | HEALTH<br>CARE<br>FUND | OTHER<br>COUNTY<br>FUNDS | TOTAL<br>COUNTY<br>FUNDS |
|-------------------------------------------------|-----------------|---------------------------|--------------------------|------------------------|--------------------------|--------------------------|
| FUND BALANCE, BEGINNING OF YEAR                 |                 |                           |                          |                        |                          |                          |
| (PROJECTED) AT 10/1/12                          | 2,126,212       | 95,297                    | 187,919                  | 3,869,148              | 714,295                  | 6,992,871                |
| REVENUES                                        |                 |                           |                          | •                      |                          |                          |
| CURRENT AD VALOREM TAX LEVY                     | 3,879,082       | 656,410                   | 620,332                  |                        |                          | 5,155,824                |
| DELINQUENT AD VALOREM TAXES                     | 90,000          | 14,700                    | 14,000                   |                        |                          | 118,700                  |
| COUNTY SALES TAX                                | 1,600,000       |                           |                          |                        |                          | 1,600,000                |
| LICENSES & PERMITS                              | 4,000           | 685,000                   |                          |                        |                          | 689,000                  |
| INTERGOVERNMENTAL REVENUE                       | 206,114         | 21,600                    |                          |                        | 260,178                  | 487,892                  |
| OTHER REVENUES                                  | 1,953,080       | 99,914                    | 2,000                    | 994,865                | 1,461,753                | 4,511,612                |
| TOTAL REVENUES                                  | 7,732,276       | 1,477,624                 | 636,332                  | 994,865                | 1,721,931                | 12,563,028               |
| TRANSFERS IN                                    | 59,000          | 665,213                   | 0                        | 0                      | 251,056                  | 975,269                  |
| TOTAL REVENUES AND TRANSFER IN                  | 7,791,276       | 2,142,837                 | 636,332                  | 994,865                | 1,972,987                | 13,538,297               |
| TOTAL RESOURCES AVAILABLE                       | 9,917,488       | 2,238,134                 | 824,251                  | 4,864,013              | 2,687,282                | 20,531,168               |
| APPROPRIATIONS                                  |                 |                           |                          |                        |                          |                          |
| PERSONNEL SERVICES                              | 3,232,956       | 513,653                   |                          |                        | 357,898                  | 4,104,507                |
| EMPLOYEE BENEFITS                               | 1,147,972       | 226,029                   |                          |                        | 113,731                  | 1,487,732                |
| SUPPLIES                                        | 408,380         | 544,280                   |                          |                        | 19,460                   | 972,120                  |
| OTHER SERVICES & CHARGES                        | 2,536,292       | 133,465                   | 636,332                  | 483,598                | 1,414,922                | 5,204,609                |
| CAPITAL OUTLAY                                  | 168,109         | 31,500                    | 030,332                  | 843,890                | 67,006                   | 1,110,505                |
| DEBT SERVICE                                    | 0               | 0                         |                          | 043,090                | 07,000                   | 1,110,303                |
| TOTAL APPROPRIATIONS                            | 7,493,709       | 1,448,927                 | 636,332                  | 1,327,488              | 1,973,017                | 12,879,473               |
| TRANSFERS OUT                                   | 297,567         | 693,910                   | 0                        | 0                      | 9,000                    | 1,000,477                |
| TOTAL APPROPRIATIONS & TRANSFERS                | 7,791,276       | 2,142,837                 | 636,332                  | 1,327,488              | 1,982,017                | 13,879,950               |
| FUND BALANCE, END OF YEAR (PROJECTED 9/30/2011) | 2,126,212       | 95,297                    | 187,919                  | 3,536,525              | 705,265                  | 6,651,218                |
| INREASE/(DECREASE) IN<br>FUND BALANCE           | 0               | 0                         | o                        | -332,623               | -9,030                   | -341,653                 |